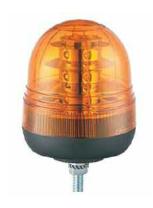

## **Technical Information Sheet**

Part No. 0-445-16

Single flash 12/24 volt LED beacon with amber lens and single bolt fixing. 132 single flashes per minute. EMC, ECE R65, ECE R10 and CE approved. Protected to IP56.