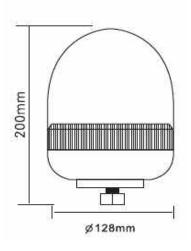

## Technical Drawing (not to scale)

## **Specification**

Type Flashing LED beacon (18 LEDs)

Voltage rating 12/24 volt dc Power 3W x 18 LED's

1.78A @ 12 volt dc, 1.78A @ 24 volt dc Current Flash rate

132 single flashes per minute

-30C to + 50C Operating temperature Lens material Polycarbonate **Dimensions** See above